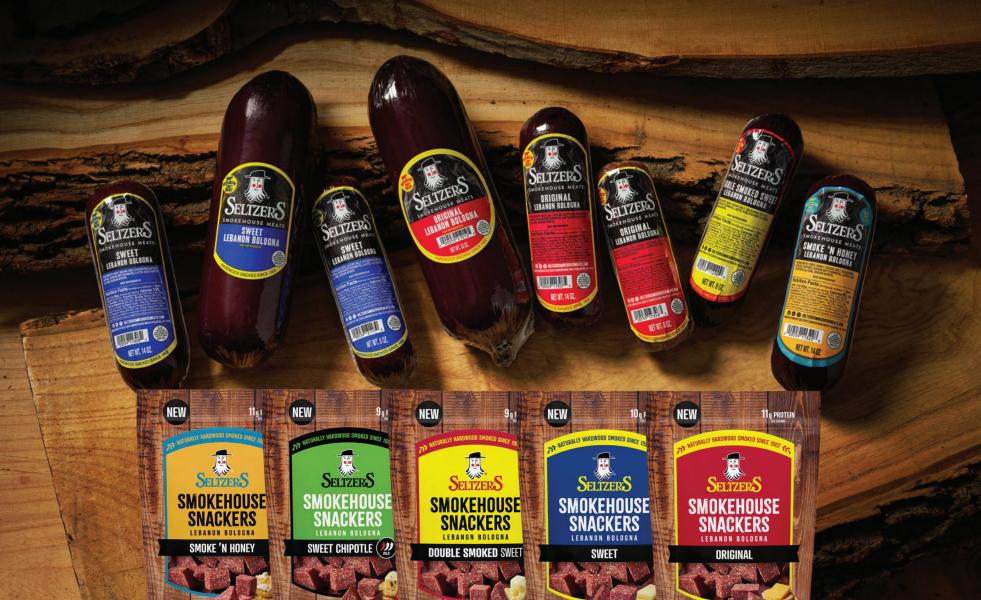

Ingredients: Use the QR code to get more ingredient and nutritional information about our products.

Make checks payable to:

Seltzer's Lebanon Bologna Chubs and Snackers are 100% all beef- guaranteed quality and flavor in every bite! Versatile, convenient, and delicious, these are the perfect addition to making any occasion special!