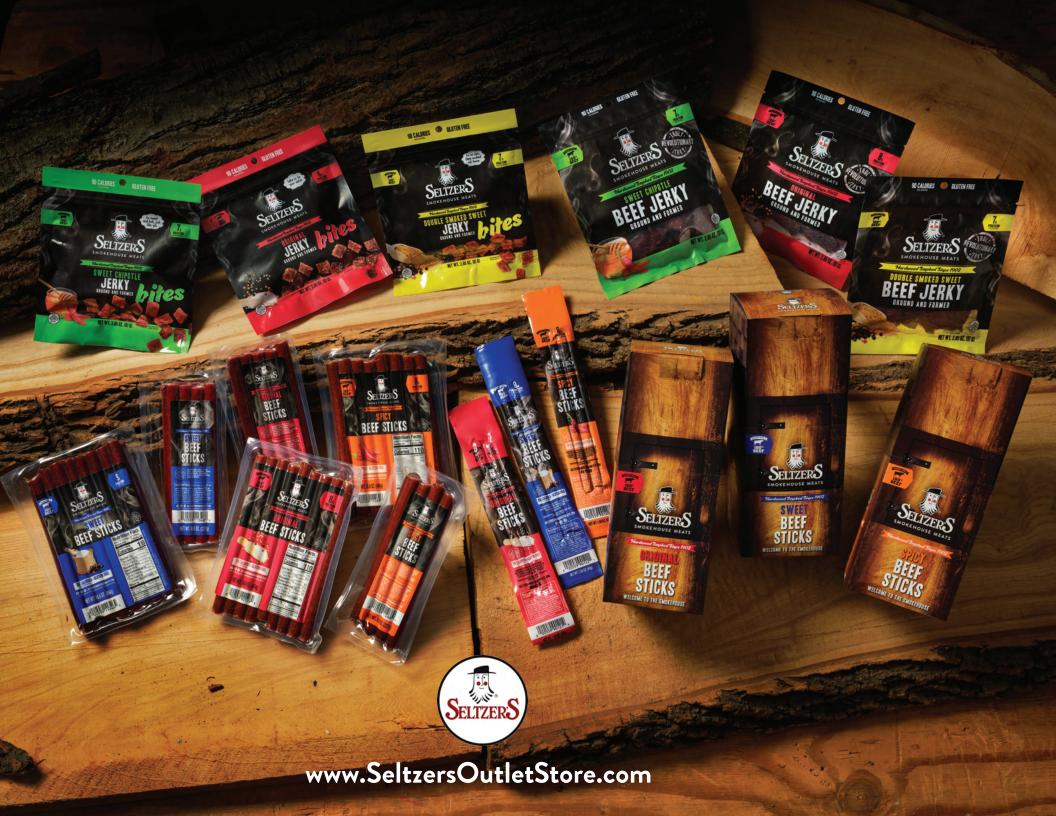

**Ingredients:** Use the QR code to get more ingredient and nutritional information about our products.

Seltzer's Jekry, Bites, and Beef Sticks are made by our all-natural smokehouse process to create a whole new way to enjoy that classic Lebanon Bologna flavor.