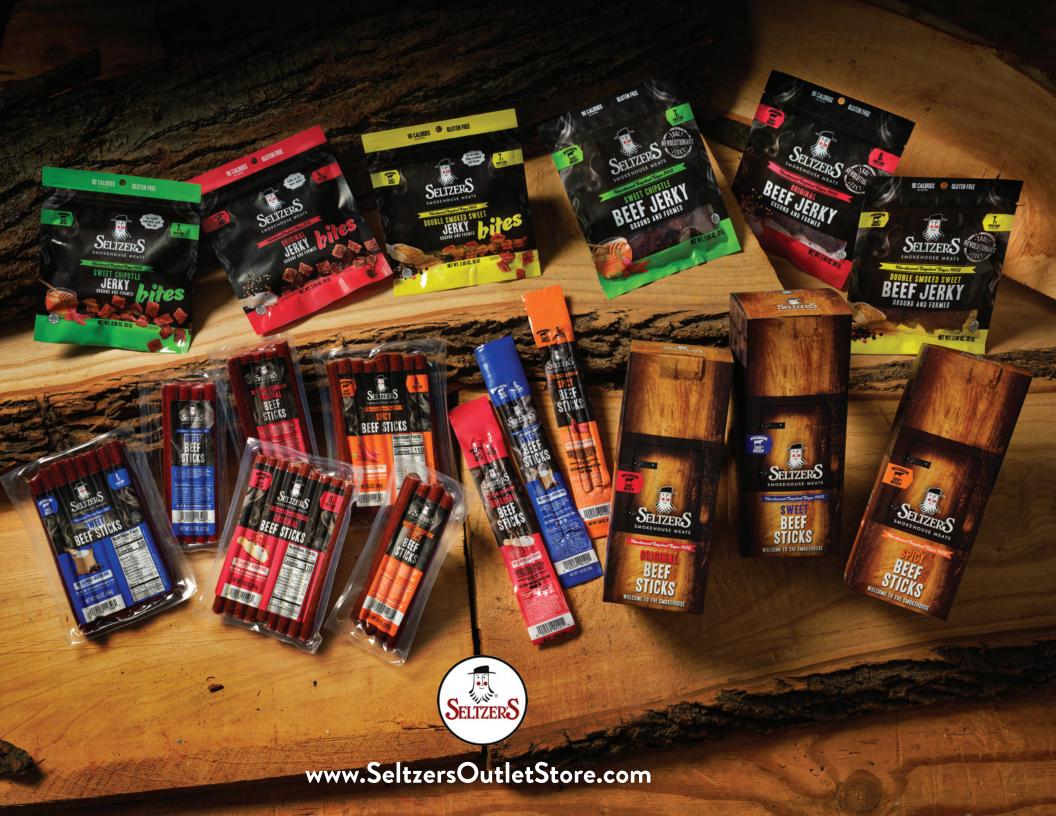

**Ingredients:** Use the QR code to get more ingredient and nutritional information about our products. Seltzer's Jekry, Bites, and Beef Sticks are made by our all-natural smokehouse process to create a whole new way to enjoy that classic Lebanon Bologna flavor. Seltzer's Smokehouse Meats, Palmyra, PA 17078 - Outlet@seltzerslebanon.com