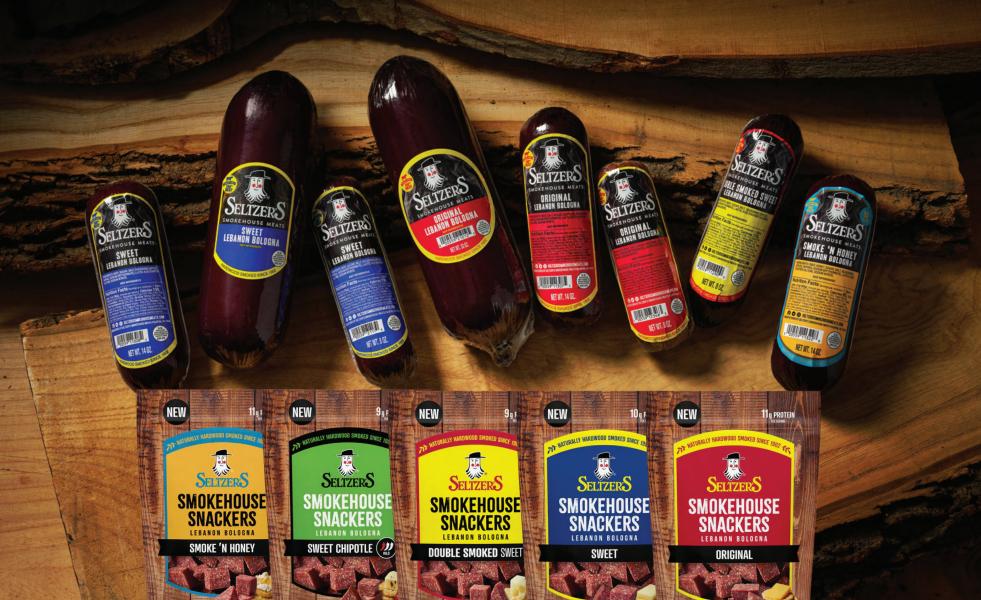

Ingredients: Use the QR code to get more ingredient and nutritional information about our products.

Seltzer's Lebanon Bologna Chubs and Snackers are 100% all beef- guaranteed quality and flavor in every bite!

Versatile, convenient, and delicious, these are the perfect addition to making any occasion special!

Seltzer's Smokehouse Meats, Palmyra, PA 17078 - Outlet@seltzerslebanon.com

Contact R&K Subs with Fundraising Questions: